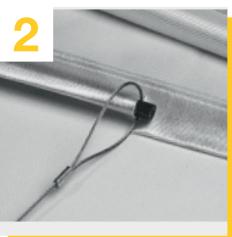

## **4 A**

Please join the glass fibre rods for the upper and lower ring.

The enclosed print is finished with a sleeve at the top and bottom edge. The sleeve at the top edge consist of slits for combining the rods with the steel rope.

Please slide the rods into the sleeve and fasten the steel rope to the rods.

After joining all glass fibre rods please connect both ends in order to create a circle.

Please repeat the above steps in order to assemble the bottom ring.