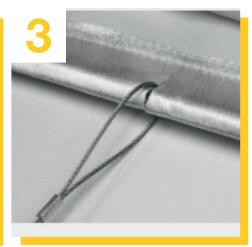

Please slide the rods into the sleeve and fasten the steel rope to the rods.

After joining all glass fibre rods please connect both ends in order to create a circle.

Please repeat the above steps in order to assemble the bottom ring.