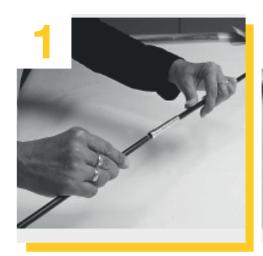

## **4 A**

Please join the glass fibre rods for the upper and lower ring.

The enclosed print is finished with a sleeve at the top and bottom edge. The sleeve at the top edge consist of slits for combining the rods with the steel rope.

Please slide the rods into the sleeve and fasten the steel rope to the rods.

After joining all glass fibre rods please connect both ends in order to create a circle.

Please repeat the above steps in order to assemble the bottom ring.