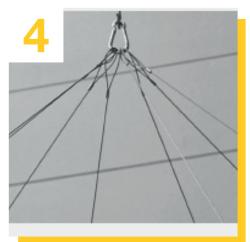

The Cylinder Economy can be hung from the ceiling by fixing the various steel ropes to a hook.

Ready!